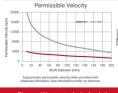

## Configurable Options

For rough\* housing bores

Hydrodynamic aid to improve fluid transfer at high speeds\*

Improve corrosion resistance

"Surface Speed limited-8m/s
" Contact Pioneer Weston for advice

| Shaft, d1        | d1-d2 |  |
|------------------|-------|--|
| 0-10             | 1.5   |  |
| 10-20            | 2.0   |  |
| 20-30            | 2.5   |  |
| 30-40            | 3.0   |  |
| 40-50            | 3.5   |  |
| 50-70            | 4.0   |  |
| 70-90            | 4.5   |  |
| 90-110           | 5.0   |  |
| 110-130          | 5.5   |  |
| 130-250          | 7.0   |  |
| 250-500          | 11.0  |  |
| Dimensions in mm |       |  |