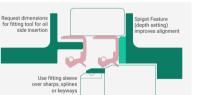

## Product Datasheet Elastomer Rotary Seal Range

Pioneer Weston R6 features an elastomeric seal geometry backed by nearly a century of continuous improvement. Featuring an auxiliary dust lip designed for greater ingress protection compared to our Pioneer R4 range.

Ground OD Metal OD for precision fitment

**Auxiliary Dust Lip** Improved ingress protection<sup>^</sup>