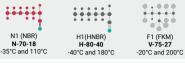

## Configurable Options

For rough\* housing bores

Hydrodynamic aid to improve fluid transfer at high speeds\*

Improve corrosion resistance

"Surface Speed limited-8m/s
" Contact Pioneer Weston for advice

| Shaft, d1        | d1-d2 |  |
|------------------|-------|--|
| 0-10             | 1.5   |  |
| 10-20            | 2.0   |  |
| 20-30            | 2.5   |  |
| 30-40            | 3.0   |  |
| 40-50            | 3.5   |  |
| 50-70            | 4.0   |  |
| 70-90            | 4.5   |  |
| 90-110           | 5.0   |  |
| 110-130          | 5.5   |  |
| 130-250          | 7.0   |  |
| 250-500          | 11.0  |  |
| Dimensions in mm |       |  |