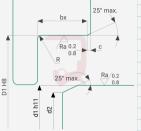

## Configurable Options

For rough\* housing bores

Hydrodynamic aid to improve fluid transfer at high speeds\*

Improve corrosion resistance

"Surface Speed limited-8m/s
" Contact Pioneer Weston for advice

| Shaft, d1        | d1-d2 |  |
|------------------|-------|--|
| 0-10             | 1.5   |  |
| 10-20            | 2.0   |  |
| 20-30            | 2.5   |  |
| 30-40            | 3.0   |  |
| 40-50            | 3.5   |  |
| 50-70            | 4.0   |  |
| 70-90            | 4.5   |  |
| 90-110           | 5.0   |  |
| 110-130          | 5.5   |  |
| 130-250          | 7.0   |  |
| 250-500          | 11.0  |  |
| Dimensions in mm |       |  |

| Bore, D1         | С            | R         |
|------------------|--------------|-----------|
| ≤100             | 0.70 to 1.00 | 0.75 max. |
| >100             | 1.20 to 1.50 | 1.00 max. |
| Dimensions in mm |              |           |

Shaft hardness 55-60HrC\*\* (0.3 Depth) Shaft ground finish with no lay bx=seal width +0.3

\*\*60HrC min for ourface eneed >10m/s