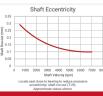

## Configurable Options

For rough\* housing bores

Hydrodynamic aid to improve fluid transfer at high speeds\*

Improve corrosion resistance

"Surface Speed limited-8m/s
" Contact Pioneer Weston for advice

| Shaft, d1        | d1-d2 |  |
|------------------|-------|--|
| 0-10             | 1.5   |  |
| 10-20            | 2.0   |  |
| 20-30            | 2.5   |  |
| 30-40            | 3.0   |  |
| 40-50            | 3.5   |  |
| 50-70            | 4.0   |  |
| 70-90            | 4.5   |  |
| 90-110           | 5.0   |  |
| 110-130          | 5.5   |  |
| 130-250          | 7.0   |  |
| 250-500          | 11.0  |  |
| Dimensions in mm |       |  |