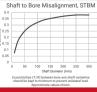

## Configurable Options

For rough\* housing bores

Hydrodynamic aid to improve fluid transfer at high speeds\*

Improve corrosion resistance

"Surface Speed limited-8m/s
" Contact Pioneer Weston for advice

| Shaft, d1        | d1-d2 |  |
|------------------|-------|--|
| 0-10             | 1.5   |  |
| 10-20            | 2.0   |  |
| 20-30            | 2.5   |  |
| 30-40            | 3.0   |  |
| 40-50            | 3.5   |  |
| 50-70            | 4.0   |  |
| 70-90            | 4.5   |  |
| 90-110           | 5.0   |  |
| 110-130          | 5.5   |  |
| 130-250          | 7.0   |  |
| 250-500          | 11.0  |  |
| Dimensions in mm |       |  |